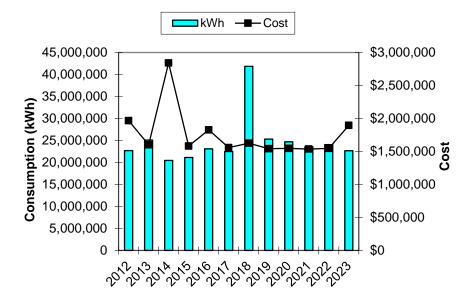

## **Electricity Consumption Profile**

| Year    | kWh         | Cost         |
|---------|-------------|--------------|
| 2012    | 22,687,063  | \$1,967,825  |
| 2013    | 25,084,823  | \$1,602,181  |
| 2014    | 20,464,501  | \$2,841,556  |
| 2015    | 21,145,903  | \$1,582,186  |
| 2016    | 23,091,514  | \$1,827,612  |
| 2017    | 22,489,328  | \$1,558,131  |
| 2018    | 41,857,965  | \$1,625,472  |
| 2019    | 25,310,680  | \$1,541,931  |
| 2020    | 24,713,515  | \$1,545,664  |
| 2021    | 23,570,435  | \$1,536,082  |
| 2022    | 24,071,909  | \$1,546,356  |
| 2023    | 22,667,918  | \$1,896,658  |
| Totals: | 297,155,554 | \$21,071,656 |