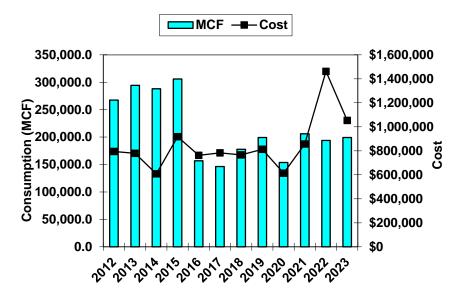

## **Gas Consumption Profile**

| Year    | MCF         | Cost         |
|---------|-------------|--------------|
| 2012    | 267,322.0   | \$794,576    |
| 2013    | 294,204.3   | \$779,172    |
| 2014    | 288,167.8   | \$607,689    |
| 2015    | 305,946.6   | \$917,741    |
| 2016    | 156,761.2   | \$762,378    |
| 2017    | 146,361.0   | \$782,545    |
| 2018    | 177,869.7   | \$765,583    |
| 2019    | 199,350.7   | \$812,433    |
| 2020    | 153,717.7   | \$613,780    |
| 2021    | 206,023.0   | \$856,064    |
| 2022    | 193,954.1   | \$1,462,490  |
| 2023    | 199,394.0   | \$1,052,798  |
| Totals: | 2,589,072.1 | \$10,207,250 |